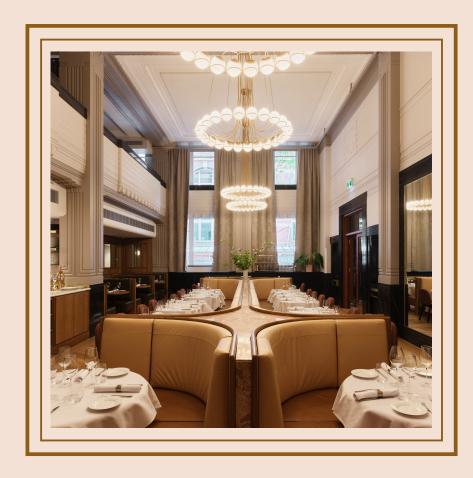

## **EVENTS AT THE CHARLES**

You'll know it when you feel it, the frisson, the flurry, unfolding around you.

Welcome to The Charles Grand Brasserie & Bar, where city elegance and Art Deco
splendour dance in the spirit of conviviality.

Nestled on the corner of King and York, where our grand vestibule gestures towards the show to follow. A relaxed bar-a-vin, a grand brasserie and an immersive basement lounge, here we invite you to enter and arrive someplace else – a place to retreat and to revel.

Escape the city hustle, turn left and take a seat. Now you're ready to ease into a classic aperitif, the prelude to your event. We can cater for events from 12 to 100 people seated. We look forward to hosting you and your guests at The Charles Grand Brasserie & Bar.